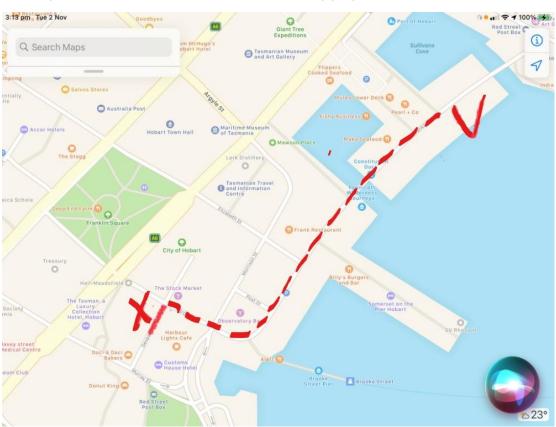

## Crew Baggage Collection Information BAGGAGE COLLECTION POINT:

## **Executive Building Underground Carpark**

## **4 Despard Street**

## **Hobart (Via Roller Door)**

The crew baggage collection point is Executive Building Underground Carpark located at 4 Despard Street, Hobart, a short walk from the Rolex Sydney Hobart Yacht Race – Hobart Village.